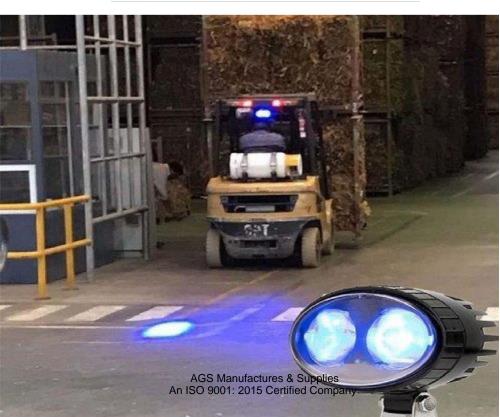

and beyond to ensure you're satisfied and will work with us again. Your satisfaction is our Ultimate aim and true profit.

| Parameters                   |                                                                                                                                                                                                                                                                                     |
|------------------------------|-------------------------------------------------------------------------------------------------------------------------------------------------------------------------------------------------------------------------------------------------------------------------------------|
| Product name: LED Blue Light | Power: 6W                                                                                                                                                                                                                                                                           |
| Voltage: DC 10-110V          | Material: aluminium alloy rear cover                                                                                                                                                                                                                                                |
| Waterproof: IP68             | Life: up to 50000h                                                                                                                                                                                                                                                                  |
|                              |                                                                                                                                                                                                                                                                                     |
|                              | Wide application   Can be used as working lamp, auto headlight, reversing light, brake light, auxiliary lamp, fog light, etc.   Can be used for trucks, machinery vehicles, engineering vehicles, forklifts, excavators, tractors, ships, mechanical loaders, special vehicles etc. |