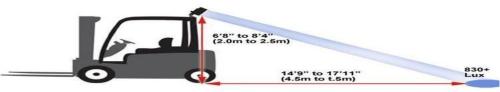

and beyond to ensure you're satisfied and will work with us again. Your satisfaction is our Ultimate aim and true profit.

| Parameters                   |                                                                                                                                                                                                                                                                                     |
|------------------------------|-------------------------------------------------------------------------------------------------------------------------------------------------------------------------------------------------------------------------------------------------------------------------------------|
| Product name: LED Blue Light | Power: 6W                                                                                                                                                                                                                                                                           |
| Voltage: DC 10-110V          | Material: aluminium alloy rear cover                                                                                                                                                                                                                                                |
| Waterproof: IP68             | Life: up to 50000h                                                                                                                                                                                                                                                                  |
|                              |                                                                                                                                                                                                                                                                                     |
|                              | Wide application   Can be used as working lamp, auto headlight, reversing light, brake light, auxiliary lamp, fog light, etc.   Can be used for trucks, machinery vehicles, engineering vehicles, forklifts, excavators, tractors, ships, mechanical loaders, special vehicles etc. |