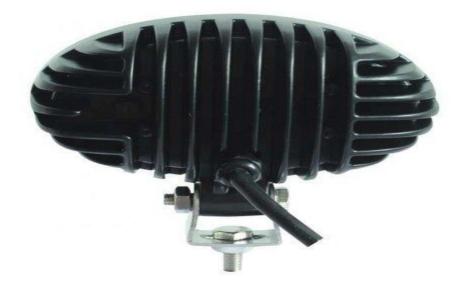

and beyond to ensure you're satisfied and will work with us again. Your satisfaction is our Ultimate aim and true profit.

| Parameters                   |                                                                                                                                                                                                                                                                                     |
|------------------------------|-------------------------------------------------------------------------------------------------------------------------------------------------------------------------------------------------------------------------------------------------------------------------------------|
| Product name: LED Blue Light | Power: 6W                                                                                                                                                                                                                                                                           |
| Voltage: DC 10-110V          | Material: aluminium alloy rear cover                                                                                                                                                                                                                                                |
| Waterproof: IP68             | Life: up to 50000h                                                                                                                                                                                                                                                                  |
|                              |                                                                                                                                                                                                                                                                                     |
|                              | Wide application   Can be used as working lamp, auto headlight, reversing light, brake light, auxiliary lamp, fog light, etc.   Can be used for trucks, machinery vehicles, engineering vehicles, forklifts, excavators, tractors, ships, mechanical loaders, special vehicles etc. |