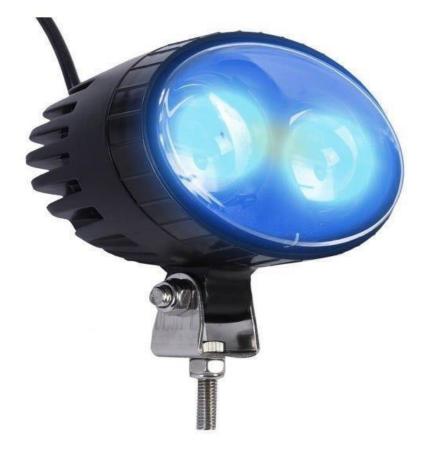

and beyond to ensure you're satisfied and will work with us again. Your satisfaction is our Ultimate aim and true profit.

| Parameters                   |                                                                                                                                                                                                                                                                                     |
|------------------------------|-------------------------------------------------------------------------------------------------------------------------------------------------------------------------------------------------------------------------------------------------------------------------------------|
| Product name: LED Blue Light | Power: 6W                                                                                                                                                                                                                                                                           |
| Voltage: DC 10-110V          | Material: aluminium alloy rear cover                                                                                                                                                                                                                                                |
| Waterproof: IP68             | Life: up to 50000h                                                                                                                                                                                                                                                                  |
|                              |                                                                                                                                                                                                                                                                                     |
|                              | Wide application   Can be used as working lamp, auto headlight, reversing light, brake light, auxiliary lamp, fog light, etc.   Can be used for trucks, machinery vehicles, engineering vehicles, forklifts, excavators, tractors, ships, mechanical loaders, special vehicles etc. |